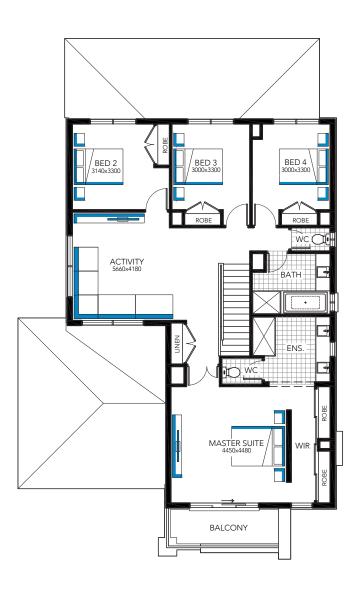

#### **KEY FEATURES**

- 4 Bedrooms
- 2 Bathrooms
- 3 Living area
- Theatre with projector & screen
- Study
- Balcony to master
- Double garage
- Landscaped gardens with timed irrigation to garden beds
- Exposed aggregate driveway and paths
- Feature pendant lights and down lights throughout
- Televisions in locations on display
- Built in joinery in location on display
- Zoned alarm system
- Refrigerated cooling
- Luxury window furnishings
- · Extra heavy duty carpet with premium underlay
- Quality oversized tiles
- Feature tile splashback to kitchen
- Caesarstone® benchtops
- Quality paving to alfresco and porch
- Feature pergola with outdoor fireplace
- Fireplace to lounge