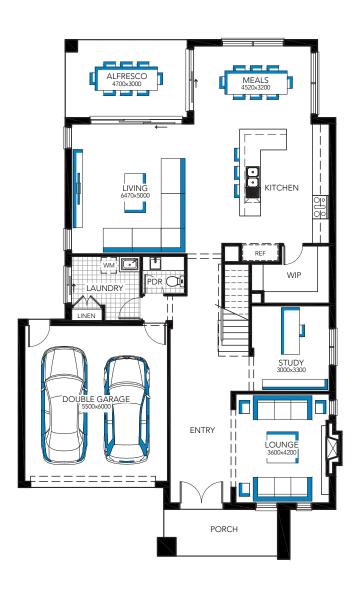

#### **KEY FEATURES**

- 4 Bedrooms
- 2 Bathrooms
- 3 Living area
- Theatre with projector & screen
- Study
- Balcony to master
- Double garage
- Landscaped gardens with timed irrigation to garden beds
- Exposed aggregate driveway and paths
- Feature pendant lights and down lights throughout
- Televisions in locations on display
- Built in joinery in location on display
- Zoned alarm system
- Refrigerated cooling
- Luxury window furnishings
- · Extra heavy duty carpet with premium underlay
- Quality oversized tiles
- Feature tile splashback to kitchen
- Caesarstone® benchtops
- Quality paving to alfresco and porch
- Feature pergola with outdoor fireplace
- Fireplace to lounge