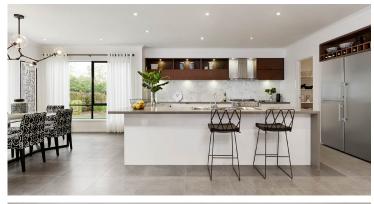

#### **KEY FEATURES**

- 4 Bedrooms
- 2 Bathrooms
- 3 Living area
- Theatre with projector & screen
- Study
- Balcony to master
- Double garage
- Landscaped gardens with timed irrigation to garden beds
- Exposed aggregate driveway and paths
- Feature pendant lights and down lights throughout
- Televisions in locations on display
- Built in joinery in location on display
- Zoned alarm system
- Refrigerated cooling
- Luxury window furnishings
- · Extra heavy duty carpet with premium underlay
- Quality oversized tiles
- Feature tile splashback to kitchen
- Caesarstone® benchtops
- Quality paving to alfresco and porch
- Feature pergola with outdoor fireplace
- Fireplace to lounge