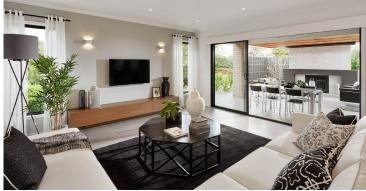

#### **KEY FEATURES**

- 4 Bedrooms
- 2 Bathrooms
- 3 Living area
- Theatre with projector & screen
- Study
- Balcony to master
- Double garage
- Landscaped gardens with timed irrigation to garden beds
- Exposed aggregate driveway and paths
- Feature pendant lights and down lights throughout
- Televisions in locations on display
- Built in joinery in location on display
- Zoned alarm system
- Refrigerated cooling
- Luxury window furnishings
- · Extra heavy duty carpet with premium underlay
- Quality oversized tiles
- Feature tile splashback to kitchen
- Caesarstone® benchtops
- Quality paving to alfresco and porch
- Feature pergola with outdoor fireplace
- Fireplace to lounge