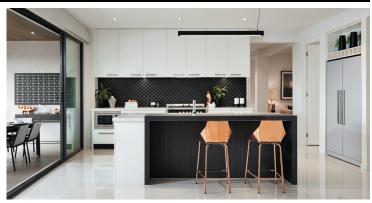

## **KEY FEATURES**

- 4 bedrooms
- · 2 bathrooms plus powder
- Study
- 4 Living areas
- Double garage
- Landscaped gardens with timed irrigation to garden beds
- Exposed aggregate driveway and paths
- Feature pendant lights and downlights throughout
- Televisions in locations on display
- Built in joinery in location on display
- · Zoned alarm system
- Refrigerated cooling
- Luxury window furnishings
- · Extra heavy duty carpet with premium underlay
- Tiled splashback to kitchen
- Caesarstone benchtops
- Quality paving to alfresco and porch
- Fireplace to lounge