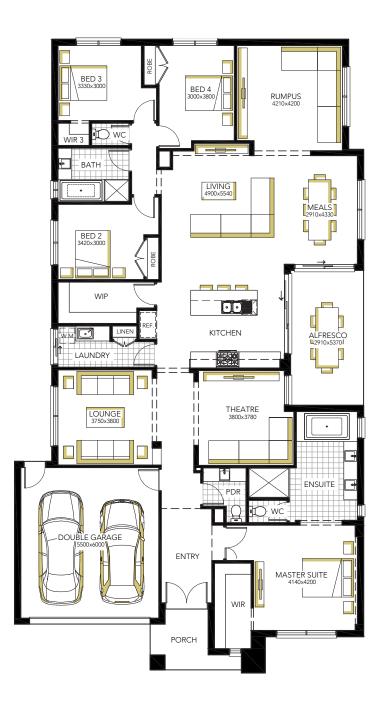

## **KEY FEATURES**

- 4 bedrooms
- · 2 bathrooms plus powder
- Study
- 4 Living areas
- Double garage
- Landscaped gardens with timed irrigation to garden beds
- Exposed aggregate driveway and paths
- Feature pendant lights and downlights throughout
- Televisions in locations on display
- Built in joinery in location on display
- · Zoned alarm system
- Refrigerated cooling
- Luxury window furnishings
- · Extra heavy duty carpet with premium underlay
- Tiled splashback to kitchen
- Caesarstone benchtops
- Quality paving to alfresco and porch
- Fireplace to lounge